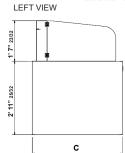

### **DIMENSIONS**

|                          | POLIJET DF 1500 | POLIJET DF 2000 | POLIJET DF 2500 |
|--------------------------|-----------------|-----------------|-----------------|
| Height (A)               | 55.5"           | 55.5"           | 55.5"           |
| Width (B)                | 86.3"           | 106"            | 125.7"          |
| Depth (C)                | 44"             | 44"             | 44"             |
| Polluted air inlet (ExD) | 59" x 37"       | 78" x 37"       | 98" x 37"       |
| Clean air output         | Ø17.7"          | Ø17.7"          | Ø17.7"          |

Dimensions (inch)