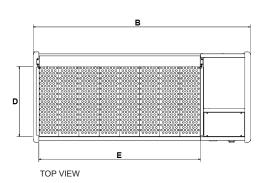

### **DIMENSIONS**

|                          | POLIJET DF 1500 | POLIJET DF 2000 | POLIJET DF 2500 |
|--------------------------|-----------------|-----------------|-----------------|
| Height (A)               | 55.5"           | 55.5"           | 55.5"           |
| Width (B)                | 86.3"           | 106"            | 125.7"          |
| Depth (C)                | 44"             | 44"             | 44"             |
| Polluted air inlet (ExD) | 59" x 37"       | 78" x 37"       | 98" x 37"       |
| Clean air output         | Ø17.7"          | Ø17.7"          | Ø17.7"          |

Dimensions (inch)