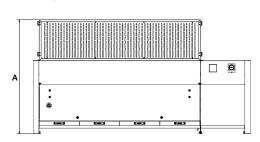

### **DIMENSIONS**

|                          | POLIJET DF 1500 | POLIJET DF 2000 | POLIJET DF 2500 |
|--------------------------|-----------------|-----------------|-----------------|
| Height (A)               | 55.5"           | 55.5"           | 55.5"           |
| Width (B)                | 86.3"           | 106"            | 125.7"          |
| Depth (C)                | 44"             | 44"             | 44"             |
| Polluted air inlet (ExD) | 59" x 37"       | 78" x 37"       | 98" x 37"       |
| Clean air output         | Ø17.7"          | Ø17.7"          | Ø17.7"          |

Dimensions (inch)