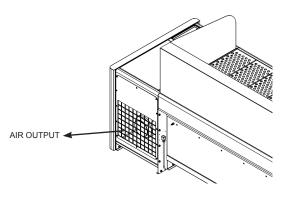

# TECHNICAL FEATURES

## OPERATING PRINCIPLE

### **DIMENSIONS**

|                          | POLIJET DF 1500 | POLIJET DF 2000 | POLIJET DF 2500 |
|--------------------------|-----------------|-----------------|-----------------|
| Height (A)               | 55.5"           | 55.5"           | 55.5"           |
| Width (B)                | 86.3"           | 106"            | 125.7"          |
| Depth (C)                | 44"             | 44"             | 44"             |
| Polluted air inlet (ExD) | 59" x 37"       | 78" x 37"       | 98" x 37"       |
| Clean air output         | Ø17.7"          | Ø17.7"          | Ø17.7"          |









Dimensions (inch)

### **P**ERFORMANCE

|                               | POLIJET DF 1500 | POLIJET DF 2000 | POLIJET DF 2500 |
|-------------------------------|-----------------|-----------------|-----------------|
| Power [HP]                    | 4               | 5.5             | 7.5             |
| Power supply voltage 3Ph [V]  | 440             | 440             | 440             |
| Frequency [Hz]                | 60              | 60              | 60              |
| Motor phase [Ph]              | 3               | 3               | 3               |
| RPM                           | 3450            | 3450            | 3450            |
| Max flow rate [cfm]           | 2950            | 4000            | 4710            |
| No. of collection drawers     | 3               |