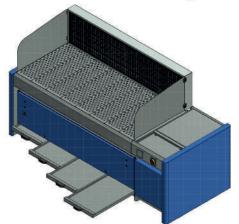

### **P**ERFORMANCE

|                               | POLIJET DF 1500 | POLIJET DF 2000 | POLIJET DF 2500 |
|-------------------------------|-----------------|-----------------|-----------------|
| Power [HP]                    | 4               | 5.5             | 7.5             |
| Power supply voltage 3Ph [V]  | 440             | 440             | 440             |
| Frequency [Hz]                | 60              | 60              | 60              |
| Motor phase [Ph]              | 3               | 3               | 3               |
| RPM                           | 3450            | 3450            | 3450            |
| Max flow rate [cfm]           | 2950            | 4000            | 4710            |
| No. of collection drawers     | 3               | 4               | 5               |
| Drawer storage capacity [Gal] | 10,3            | 13,7            | 17,2            |
| Peso [Lbs]                    | 925             | 1124            | 1344            |