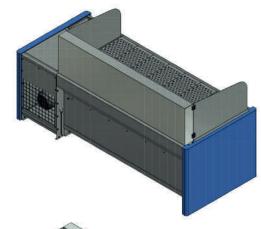

### **DIMENSIONS**

|                          | POLIJET DF 1500 | POLIJET DF 2000 | POLIJET DF 2500 |
|--------------------------|-----------------|-----------------|-----------------|
| Height (A)               | 55.5"           | 55.5"           | 55.5"           |
| Width (B)                | 86.3"           | 106"            | 125.7"          |
| Depth (C)                | 44"             | 44"             | 44"             |
| Polluted air inlet (ExD) | 59" x 37"       | 78" x 37"       | 98" x 37"       |
| Clean air output         | Ø17.7"          | Ø17.7"          | Ø17.7"          |

Dimensions (inch)