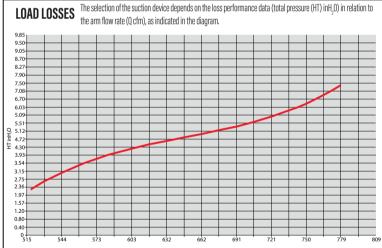

raction of welding fumes from the various production processes.

### FLEXIBLE AND LONG-LASTING

The Coral DYNAFLEX arm consists of a metal frame bolted together that supports the entire weight of the arm and provides unique maneuverability and mobility. The double rotary bearing ensures a 360 ° rotation of the hood and at the base connection with the wall support or portable extraction unit. The PVC coated flexible hose quarantees a long life of the arm.

## **TECHNICAL DETAILS**

- 10 & 13 feet length Ø6.3" diameter wall mounted units
- 6.5 & 10 feet length Ø6.3" diameter cart mounted version
- Flexible PVC pipe NO SMOKE FLEX
- Easy assembly and maintenance with simple movements
- Brand new ergonomic polypropylene flanged hood "WINGHOOD" includes an adjustable damper to control air flow







Alla data are indicated in inches.

C = trailer mounted version W = wall mounted version



A

**DYNAFLEX** 

WALL MOUNTED VERSION

Welding arm for cart mounted units & central systems