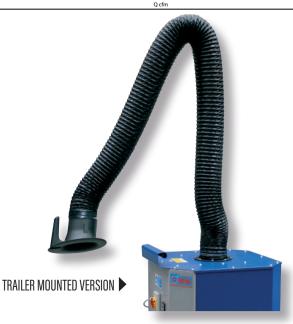

Alla data are indicated in inches.

C = trailer mounted version W = wall mounted version

A

**DYNAFLEX** 

WALL MOUNTED VERSION

Welding arm for cart mounted units & central systems