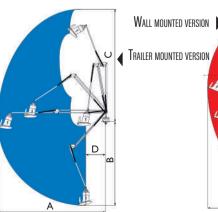

Alla data are indicated in inches.

C = trailer mounted version W = wall mounted version

A

**DYNAFLEX** 

WALL MOUNTED VERSION

Welding arm for cart mounted units & central systems