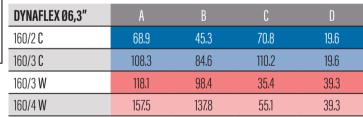

ion of welding fumes from the various production processes.

### FLEXIBLE AND LONG-LASTING

The Coral DYNAFLEX arm consists of a metal frame bolted together that supports the entire weight of the arm and provides unique maneuverability and mobility. The double rotary bearing ensures a 360 ° rotation of the hood and at the base connection with the wall support or portable extraction unit. The PVC coated flexible hose quarantees a long life of the arm.

## **TECHNICAL DETAILS**

- 10 & 13 feet length Ø6.3" diameter wall mounted units
- 6.5 & 10 feet length Ø6.3" diameter cart mounted version
- Flexible PVC pipe NO SMOKE FLEX
- Easy assembly and maintenance with simple movements
- Brand new ergonomic polypropylene flanged hood "WINGHOOD" includes an adjustable damper to control air flow







Alla data are indicated in inches.

C = trailer mounted version W = wall mounted version



A

**DYNAFLEX** 

WALL MOUNTED VERSION

Welding arm for cart mounted units & central systems